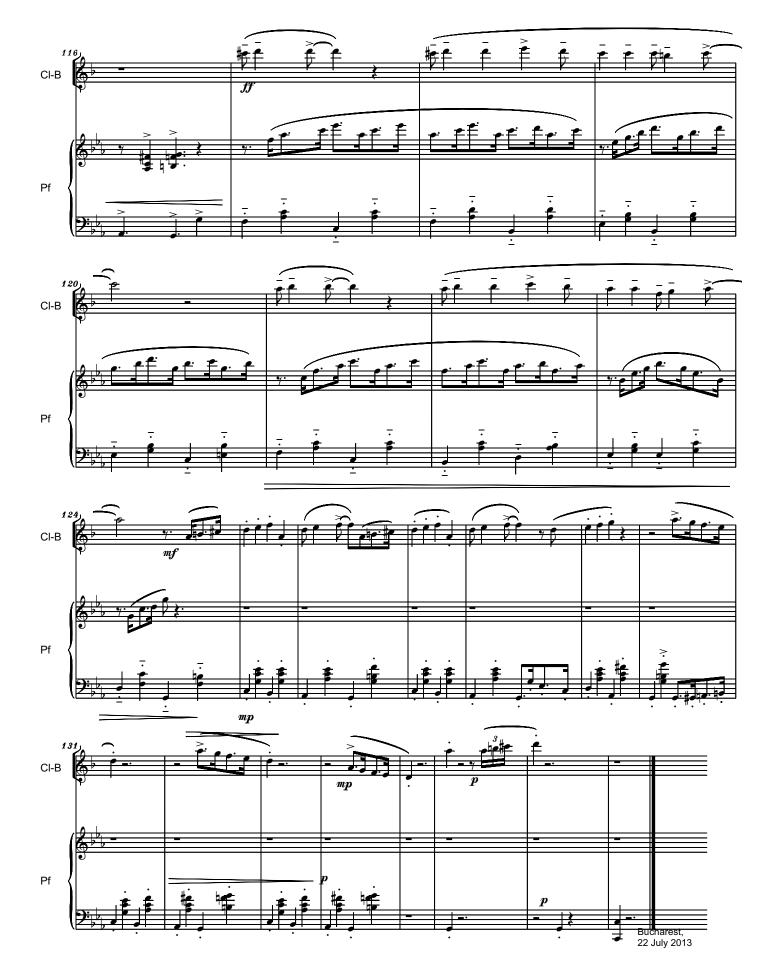

### for Clarinet (B-flat) and Piano To the extraordinary clarinet virtuoso Michele Gingras

Serban Nichifor

With Swing misterioso J= 180 CI-B Pf Pf Pf

## for Clarinet (B-flat) and Piano

To the extraordinary clarinet virtuoso Michele Gingras Serban Nichifor

With Swing misterioso = 180