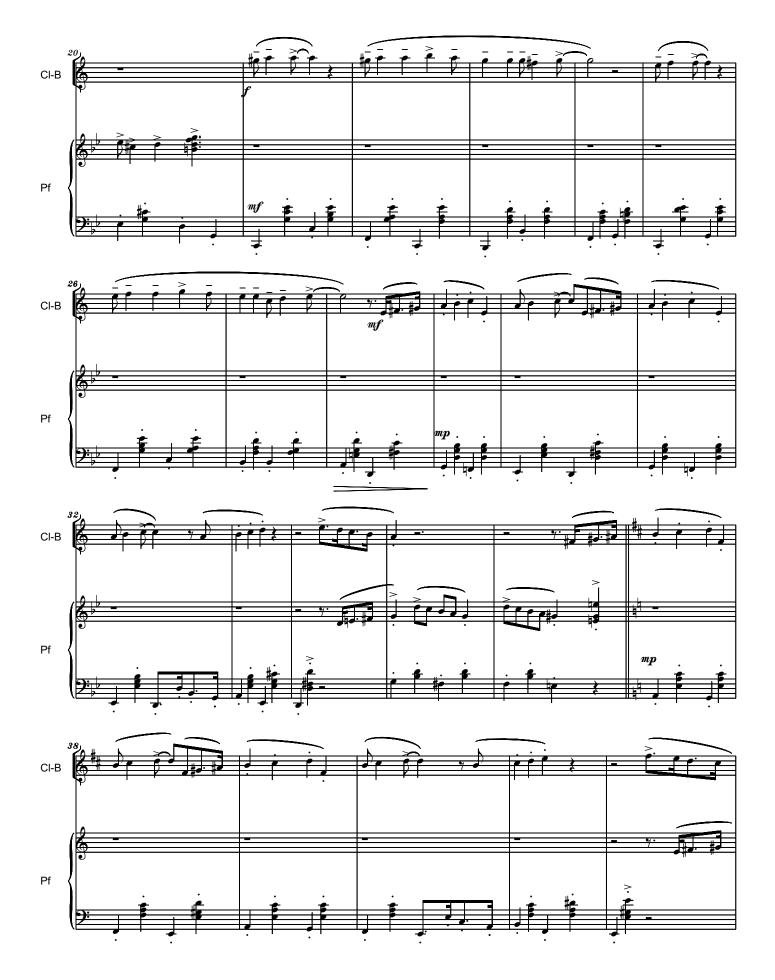

### for Clarinet (B-flat) and Piano To the extraordinary clarinet virtuoso Michele Gingras

Serban Nichifor

With Swing misterioso J= 180 CI-B Pf Pf Pf