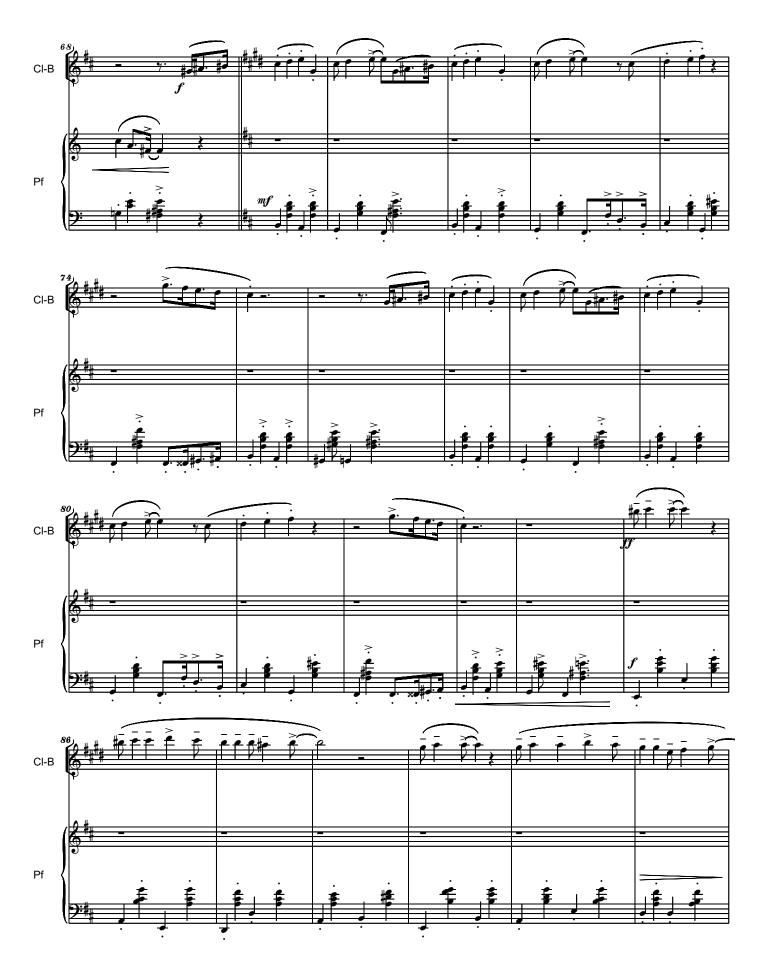

### for Clarinet (B-flat) and Piano To the extraordinary clarinet virtuoso Michele Gingras

Serban Nichifor

With Swing misterioso J= 180 CI-B Pf Pf Pf