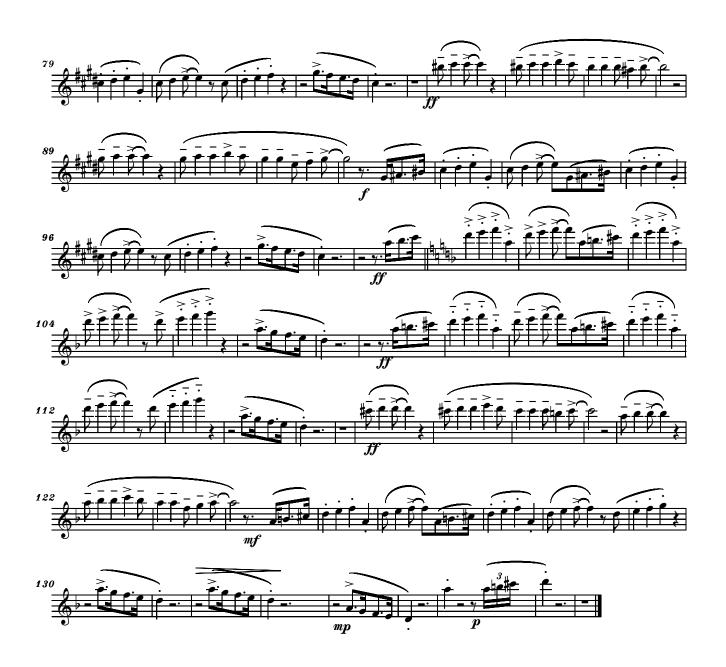

### for Clarinet (B-flat) and Piano To the extraordinary clarinet virtuoso Michele Gingras

Serban Nichifor

With Swing misterioso J= 180 CI-B Pf Pf Pf

## for Clarinet (B-flat) and Piano

To the extraordinary clarinet virtuoso Michele Gingras Serban Nichifor

With Swing misterioso = 180