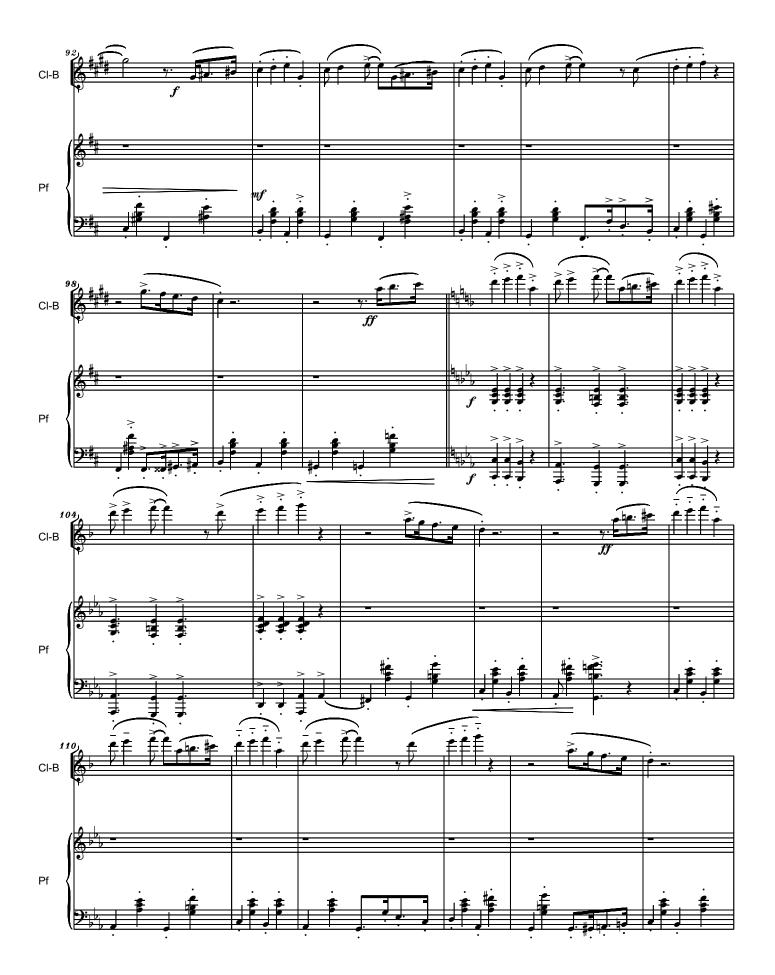

### for Clarinet (B-flat) and Piano To the extraordinary clarinet virtuoso Michele Gingras

Serban Nichifor

With Swing misterioso J= 180 CI-B Pf Pf Pf