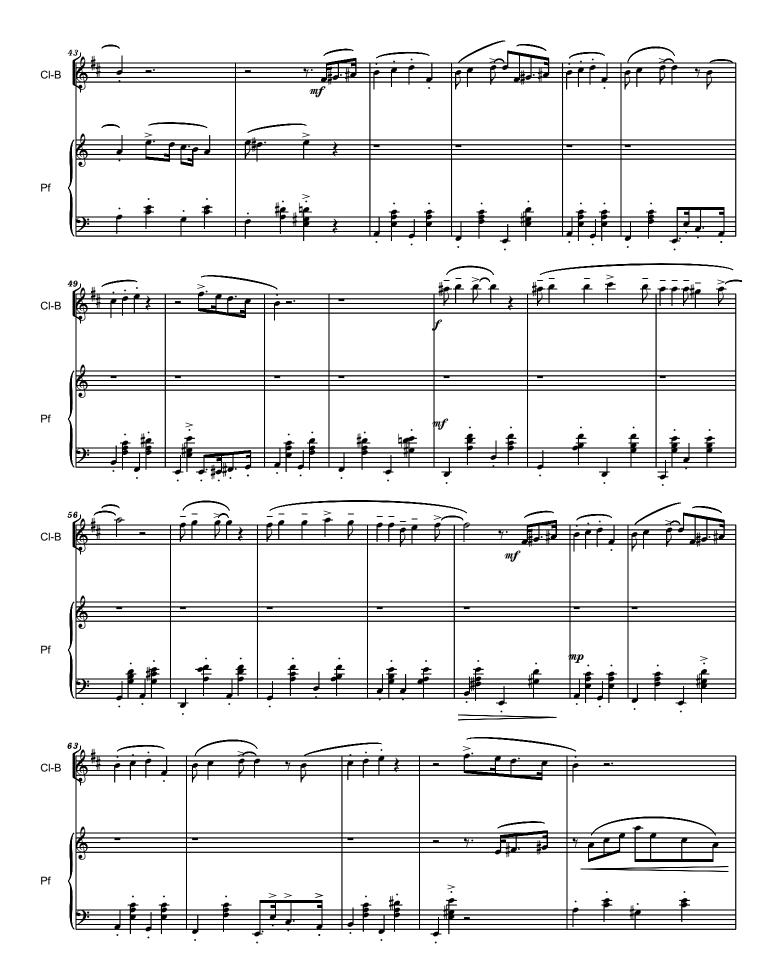

### for Clarinet (B-flat) and Piano To the extraordinary clarinet virtuoso Michele Gingras

Serban Nichifor

With Swing misterioso J= 180 CI-B Pf Pf Pf